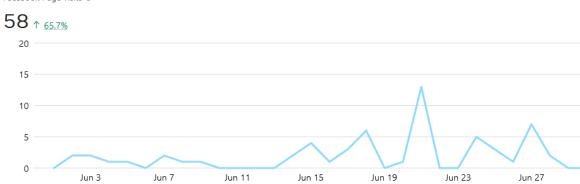

# Facebook Activity

June 2022

Facebook Page reach **6** 

**168** ↓ 63,9%

Facebook Page visits 6