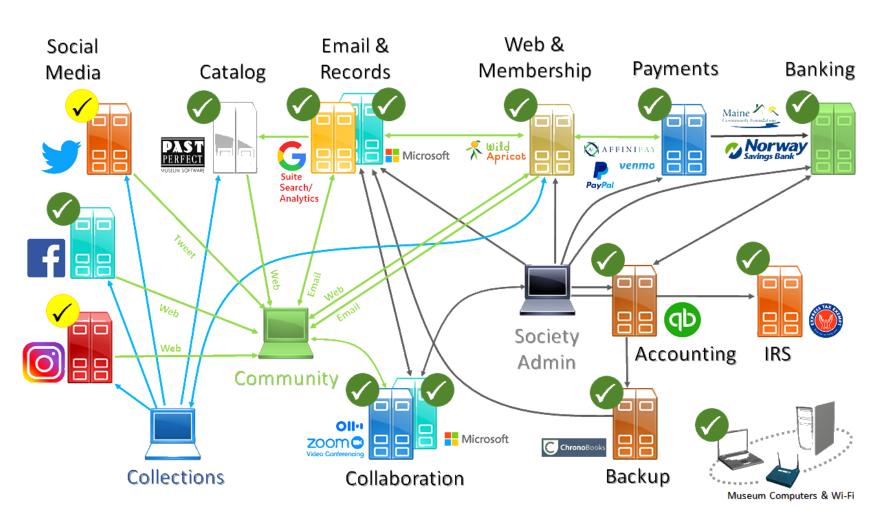

Heritage Museum                 | <b>18</b> (1.94%)                          | <b>15</b> (1.96%)                          |
| 10. From Town, to Destination      | <b>16</b> (1.72%)                          | 16 (2.09%)                                 |

## Website Activity

June 2022 – "Who"









Who are they?

How do they get here?

Where do they come from?

# Facebook Activity

June 2022

#### Content

| Recent content $ \downarrow $   | Туре | Reach <b>6</b> ↑↓ Likes and reacti | <b>⊕</b> ↑↓ |
|---------------------------------|------|------------------------------------|-------------|
| The Falmouth Heritage Museum an | Post | 137                                | 6           |



Facebook Page reach **6** 

**168** ↓ 63,9%



Facebook Page visits 6



### System Status

July 2022



### **Activity**

- Digital catalog development underway (PP)
- Website expansion underway