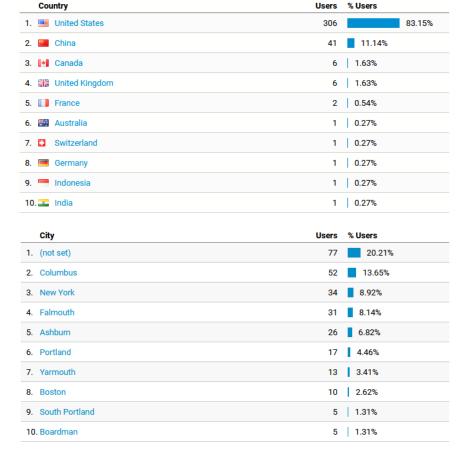

## Website Activity

June 2022 – "Who"

Who are they?

How do they get here?

Where do they come from?