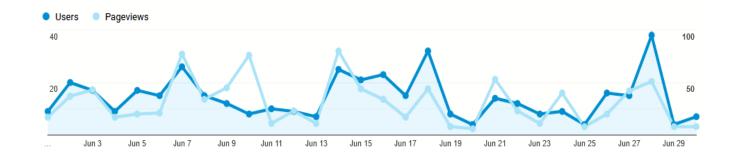

## Website Activity

June 2022 – "Who"

Who are they?

How do they get here?

Where do they come from?