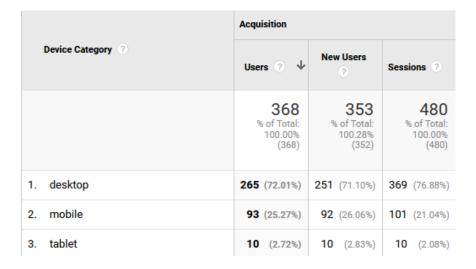

## Website Activity

June 2022 – "Who"

Who are they?

How do they get here?

Where do they come from?