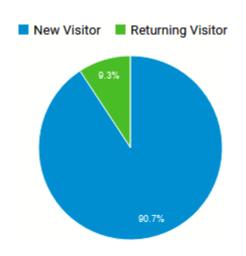

## Website Activity

June 2022 – "Who"

Who are they?

How do they get here?

Where do they come from?