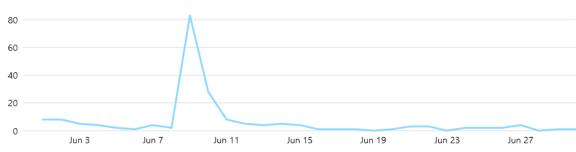

# Facebook Activity

June 2022

Facebook Page reach **6** 

**168** ↓ 63,9%

Facebook Page visits 6