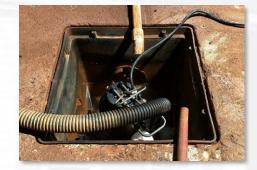

New Business

Sump Status

- ✓ New GFCI breaker installed
- ✓ New, stronger (1 hp) pump installed
- <u>Wi-fi connected overflow alarm</u> (in process)
- Clean/sanitize basement
- Repair or replace old (1/2 hp) pump
- Configure old pump for emergency use
- Schedule routine cleaning of pump
- Upgrade hose to increase capacity