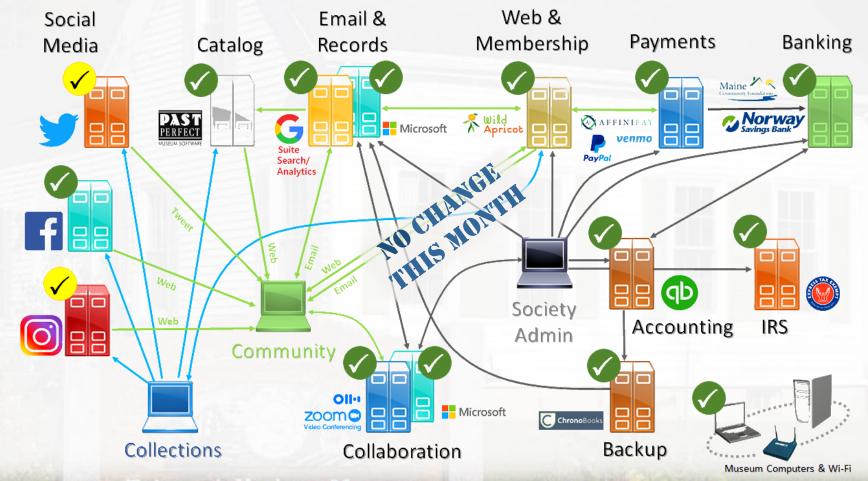

li>6.82%</li> <li>4.46%</li> <li>3.41%</li> <li>2.62%</li> </ul> |

Where do they come from?



#### Facebook Activity June 2022

The Falmouth Heritage Museum an... Post Thu Jun 9, 7:37am

Type

Content

Recent content

#### Agenda

President's Remarks Secretary's Report Treasurer's Report Committee Reports

- Programs
- Museum Operation & Exhibits
- Collections
- Local History
- Communications
- Merchandise
- Museum Buildings & Grounds
- Technology
- Development
- New Business





Jun 27



#### System Status July 2022

#### <u>Agenda</u> President's Remarks Secretary's Report Treasurer's Report Committee Reports

- Programs
- Museum Operation & Exhibits
- Collections
- Local History
- Communications
- Merchandise
- Museum Buildings
   & Grounds
- Technology
- Development

New Business





### Development

<u>Agenda</u> President's Remarks Secretary's Report Treasurer's Report Committee Reports

- Programs
- Museum Operation
   & Exhibits
- Collections
- Local History
- Communications
- Merchandise
- Museum Buildings
   & Grounds
- Technology
- Development

New Business

Nothing significant to report



### New Business

<u>Agenda</u> President's Remarks Secretary's Report Treasurer's Report Committee Reports

- Programs
- Museum Operation & Exhibits
- Collections
- Local History
- Communications
- Merchandise
- Museum Buildings
   & Grounds
- Technology
- Development

New Business