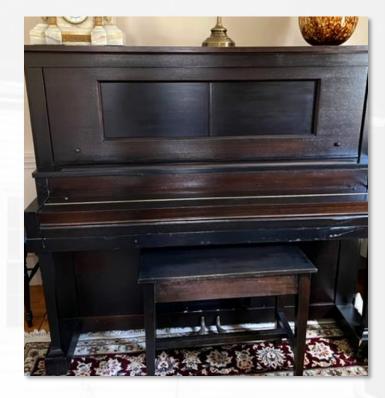

#### Proposed Donation

- Player piano from Merrill family
- Purchased from Cressey & Allen of Portland
  - -Dealer in Mason & Hamlin pianos
  - Did not find record of M&H player pianos
- Needs tuning and a stable environment