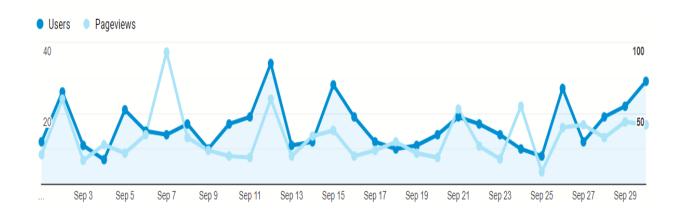

# Website Activity

September 2021 – "What"

| Page ?                               | Pageviews 4                             | Unique<br>Pageviews                 |
|--------------------------------------|-----------------------------------------|-------------------------------------|
|                                      | 1,002<br>% of Total:<br>100.00% (1,002) | 810<br>% of Total:<br>100.00% (810) |
| 1. Home                              | 340 (33.93%)                            | 294 (36.30%)                        |
| 2. About Falmouth – Colonial Origins | 96 (9.58%)                              | 83 (10.25%)                         |
| 3. Falmouth Historical Maps          | 60 (5.99%)                              | 48 (5.93%)                          |
| 4. Falmouth History References       | <b>28</b> (2.79%)                       | 4 (0.49%)                           |
| 5. About Falmouth—The Almouchiquois  | <b>25</b> (2.50%)                       | 12 (1.48%)                          |
| 6. Falmouth Heritage Museum          | 23 (2.30%)                              | 19 (2.35%)                          |
| 7. About Falmouth                    | <b>19</b> (1.90%)                       | 15 (1.85%)                          |
| 8. Falmouth Family References        | <b>18</b> (1.80%)                       | 16 (1.98%)                          |
| 9. Falmouth Historical Maps          | <b>18</b> (1.80%)                       | 3 (0.37%)                           |
| 10. About FHS                        | <b>17</b> (1.70%)                       | 13 (1.60%)                          |

## Website Activity

September 2021 – "Who"

|                   | Acquisition                            |                                        |                                        |  |  |  |
|-------------------|----------------------------------------|----------------------------------------|----------------------------------------|--|--|--|
| Device Category ? | Users ⑦ ↓                              | New Users                              | Sessions                               |  |  |  |
|                   | 443<br>% of Total:<br>100.00%<br>(443) | 431<br>% of Total:<br>100.00%<br>(431) | 545<br>% of Total:<br>100.00%<br>(545) |  |  |  |
| 1. desktop        | 303 (68.40%)                           | 294 (68.21%)                           | 383 (70.28%)                           |  |  |  |
| 2. mobile         | 134 (30.25%)                           | 132 (30.63%)                           | 149 (27.34%)                           |  |  |  |
| 3. tablet         | <b>6</b> (1.35%)                       | 5 (1.16%)                              | 13 (2.39%)                             |  |  |  |