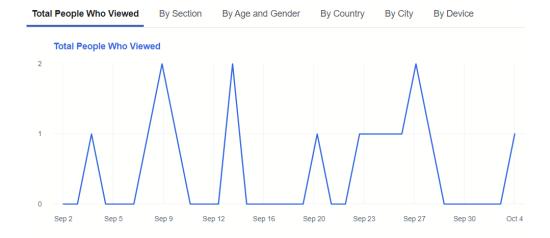

| 9     | 2.03%   |
| 5. Lindia             | 7     | 1.58%   |
| 6. Brazil             | 2     | 0.45%   |
| 7. Germany            | 2     | 0.45%   |
| 8. Netherlands        | 2     | 0.45%   |
| 9. Argentina          | 1     | 0.23%   |
| 10. Mastralia         | 1     | 0.23%   |
| 10. Australia         | 1     | 0.23%   |

#### Where do they come from?

| City         | Users % Users |
|--------------|---------------|
| 1. Ashburn   | 57 12.47%     |
| 2. (not set) | 42 9.19%      |
| 3. Falmouth  | 41 8.97%      |
| 4. Shanghai  | 35 7.66%      |
| 5. Tianjin   | 32 7.00%      |
| 6. Columbus  | 24 5.25%      |
| 7. Zhengzhou | 18 3.94%      |
| 8. Portland  | 18 3.94%      |
| 9. Batam     | 12   2.63%    |
| 10. Boston   | 11   2.41%    |

# Facebook Activity

### September 2021





### Two posts in September

| Recent Content ↑↓    | Туре | ↓ Reach | t↓ Likes :<br>Reacti | ↑↓ Comm | ↑↓ Shares | ↑ Results | ↑↓ | Cost<br>Per | ↑↓ | Link<br>Clicks |
|----------------------|------|---------|----------------------|---------|-----------|-----------|----|-------------|----|----------------|
| Got q<br>Mon Sep     | 0    | 171     | 8                    | 0       | 1         |           |    |             |    | 6              |
| FAIR Visit Tue Sep : | 0    | 65      | 1                    | 0       | 0         |           |    |             |    | 1              |

#### Facebook Page Reach



### System Status

October 2021



### **Activity**

- Digital catalog development underway (PP)
- Website expansion underway