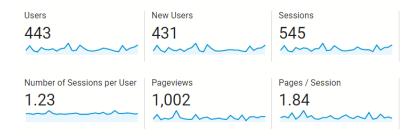

# Website Activity

September 2021 – "What"

| Page ?                               | Pageviews 4                             | Unique<br>Pageviews                 |
|--------------------------------------|-----------------------------------------|-------------------------------------|
|                                      | 1,002<br>% of Total:<br>100.00% (1,002) | 810<br>% of Total:<br>100.00% (810) |
| 1. Home                              | 340 (33.93%)                            | 294 (36.30%)                        |
| 2. About Falmouth – Colonial Origins | 96 (9.58%)                              | 83 (10.25%)                         |
| 3. Falmouth Historical Maps          | 60 (5.99%)                              | 48 (5.93%)                          |
| 4. Falmouth History References       | <b>28</b> (2.79%)                       | 4 (0.49%)                           |
| 5. About Falmouth—The Almouchiquois  | <b>25</b> (2.50%)                       | 12 (1.48%)                          |
| 6. Falmouth Heritage Museum          | 23 (2.30%)                              | 19 (2.35%)                          |
| 7. About Falmouth                    | <b>19</b> (1.90%)                       | 15 (1.85%)                          |
| 8. Falmouth Family References        | <b>18</b> (1.80%)                       | 16 (1.98%)                          |
| 9. Falmouth Historical Maps          | <b>18</b> (1.80%)                       | 3 (0.37%)                           |
| 10. About FHS                        | <b>17</b> (1.70%)                       | 13 (1.60%)                          |

## Website Activity

September 2021 – "Who"

|                   | Acquisition                            |                                        |                                        |  |  |  |
|-------------------|----------------------------------------|----------------------------------------|----------------------------------------|--|--|--|
| Device Category ? | Users ⑦ ↓                              | New Users                              | Sessions                               |  |  |  |
|                   | 443<br>% of Total:<br>100.00%<br>(443) | 431<br>% of Total:<br>100.00%<br>(431) | 545<br>% of Total:<br>100.00%<br>(545) |  |  |  |
| 1. desktop        | 303 (68.40%)                           | 294 (68.21%)                           | 383 (70.28%)                           |  |  |  |
| 2. mobile         | 134 (30.25%)                           | 132 (30.63%)                           | 149 (27.34%)                           |  |  |  |
| 3. tablet         | <b>6</b> (1.35%)                       | 5 (1.16%)                              | 13 (2.39%)                             |  |  |  |