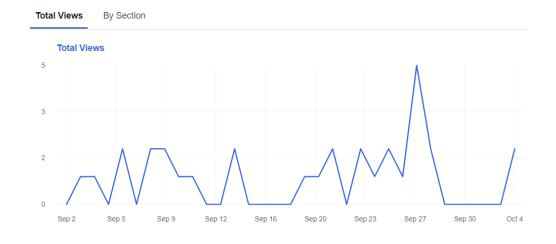

m | 9     | 2.03%   |
| 5. Lindia             | 7     | 1.58%   |
| 6. Brazil             | 2     | 0.45%   |
| 7. Germany            | 2     | 0.45%   |
| 8. Netherlands        | 2     | 0.45%   |
| 9. Argentina          | 1     | 0.23%   |
| 10. Mastralia         | 1     | 0.23%   |
| 10. Australia         | 1     | 0.23%   |

#### Where do they come from?

| City         | Users % Users |
|--------------|---------------|
| 1. Ashburn   | 57 12.47%     |
| 2. (not set) | 42 9.19%      |
| 3. Falmouth  | 41 8.97%      |
| 4. Shanghai  | 35 7.66%      |
| 5. Tianjin   | 32 7.00%      |
| 6. Columbus  | 24 5.25%      |
| 7. Zhengzhou | 18 3.94%      |
| 8. Portland  | 18 3.94%      |
| 9. Batam     | 12   2.63%    |
| 10. Boston   | 11   2.41%    |

# Facebook Activity

### September 2021





### Two posts in September

| Recent Content ↑↓    | Туре | ↓ Reach | t↓ Likes :<br>Reacti | ↑↓ Comm | ↑↓ Shares | ↑ Results | ↑↓ | Cost<br>Per | ↑↓ | Link<br>Clicks |
|----------------------|------|---------|----------------------|---------|-----------|-----------|----|-------------|----|----------------|
| Got q<br>Mon Sep     | 0    | 171     | 8                    | 0       | 1         |           |    |             |    | 6              |
| FAIR Visit Tue Sep : | 0    | 65      | 1                    | 0       | 0         |           |    |             |    | 1              |

#### Facebook Page Reach



### System Status

October 2021



### **Activity**

- Digital catalog development underway (PP)
- Website expansion underway