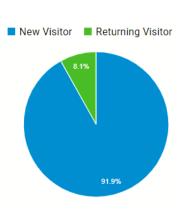

Who are they?

How do they get here?

| Country               | Users | % Users |
|-----------------------|-------|---------|
| 1. Multiple States    | 294   | 66.37%  |
| 2. China              | 101   | 22.80%  |
| 3. Indonesia          | 14    | 3.16%   |
| 4. III United Kingdom | 9     | 2.03%   |
| 5. Lindia             | 7     | 1.58%   |
| 6. Brazil             | 2     | 0.45%   |
| 7. Germany            | 2     | 0.45%   |
| 8. Netherlands        | 2     | 0.45%   |
| 9. Argentina          | 1     | 0.23%   |
| 10. Mastralia         | 1     | 0.23%   |
| 10. Australia         | 1     | 0.23%   |