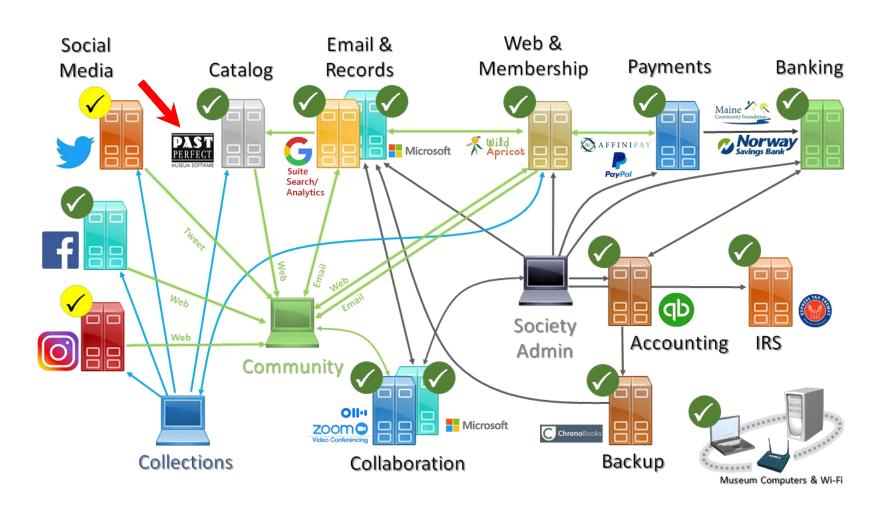

### System Status

October 2021

### **Activity**

- Digital catalog development underway (PP)
- Website expansion underway